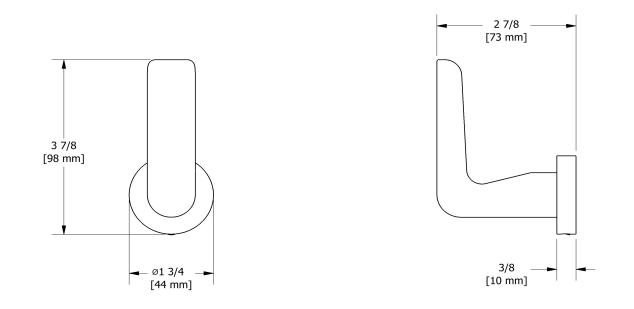

• 2 anchor points

Towel hook **PB7** 

Sizes, models and finishes may differ from thoses presented.